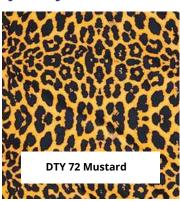

# Printed DTY Brush Fabric

Perfect for Leggings and Batwing Top

# DTY Brush Print Fabric Knitted Fabric

brush knitting print fabric single jersey