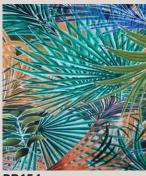

# Vibrant and Fun

PB33 - DTY Bright coral, orange, and yellow flowers with green accents

PB166 - FDY Black Background Vibrant Leaves

PB173 - FDY
Navy Background Tropical
Leaves

PB174 - FDY PUFF
ITY navy background with red and white