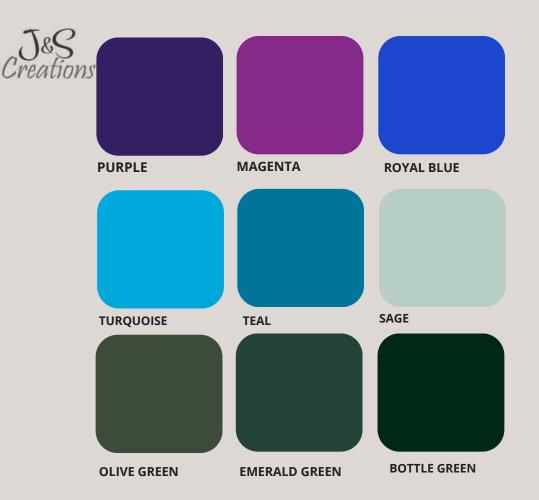

# STRETCH COLOURS

**WHITE**200g Viscose Spandex

**BLACK** 200g Viscose Spandex

**CHARCOAL GREY** 200g Viscose Spandex

**GREY**200g Viscose Spandex

NAVY 200g Viscose Spandex

DARK BLUE TURQUOIS 200g Viscose Spandex

**GREY BLUE**200g Viscose Spandex

SKYE BLUE 200g Viscose Spandex

TEAL 200g Viscose Spandex

SAPPHIRE BLUE 200g Viscose Spandex

JADE 200g Viscose Spandex

**EGGPLANT** 200g Viscose Spandex

**ROYAL BLUE** 200g Viscose Spandex

**PLUM**200g Viscose Spandex

**PURPLE**200g Viscose Spandex

B**ROWN**200g Viscose Spandex

**TAUPE**200g Viscose Spandex

**CERISE PINK**200g Viscose Spandex

**SOFT PINK** 200g Viscose Spandex

**DUSTY PINK** 200g Viscose Spandex

**CORAL PINK** 200g Viscose Spandex

**RED**200g Viscose Spandex

MAROON 200g Viscose Spandex

**YELLOW**200g Viscose Spandex

MUSTARD 200g Viscose Spandex

**RUST** 200g Viscose Spandex

SAGE GREEN 200g Viscose Spandex

EMERALD GREEN 200g Viscose Spandex

**KHAKI GREEN** 200g Viscose Spandex

**BOTTLE GREEN**200g Viscose Spandex

**DARK OLIVE GREEN** 200g Viscose Spandex