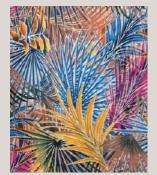

# Vibrant and Fun

PB33 - DTY Bright coral, orange, and yellow flowers with green accents

PB166 - FDY Black Background Vibrant Leaves

PB173 - FDY
Navy Background Tropical
Leaves

PB174 - FDY PUFF
ITY navy background with red and white

PB291 Printed Bon-Bon Feather Pattern: White, navy blue, bright red, light blue, mustard yellow, and beige

Viscose Spandex Flowers on black and red.

PB154 Printed Bon-Bon Orange, Green, Khaki Green and Blue