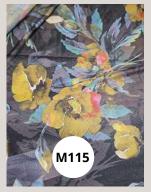

# **Printed Stretch Colours**

# Sophisticated and Bold

PB30 - BON-BON Flower Print Navy BG Bon-Bon

PB146 - BON-BON Black and White

PB128 - BON-BON Navy Background Flower and Leaves Print

#346 VISCOSE SPANDEX Dark Navy, Blue and Taupe

PB93 - BON-BON
Printed Bon-Bon Beige, burgundy red, light pink, teal blue, and grey