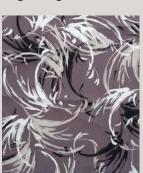

PB291 Printed Bon-Bon Feather Pattern: White, navy blue, bright red, light blue, mustard yellow, and beige

Viscose Spandex Flowers on black and red.

PB154 Printed Bon-Bon Orange, Green, Khaki Green and Blue