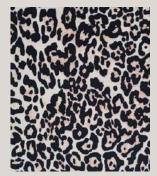

LP03 - ITY Modern Leopard - black and brown spots on cream.

PB181 - FDY KNIT Printed FDY Leopard Print