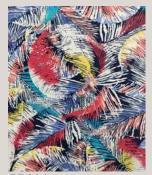

# Vibrant and Fun

PB33 - DTY Bright coral, orange, and yellow flowers with green accents

PB166 - FDY Black Background Vibrant Leaves

PB173 - FDY
Navy Background Tropical
Leaves

PB174 - FDY PUFF
ITY navy background with red and white

PB291 Printed Bon-Bon Feather Pattern: White, navy blue, bright red, light blue, mustard yellow, and beige

Viscose Spandex Flowers on black and red.

PB154 Printed Bon-Bon Orange, Green, Khaki Green and Blue