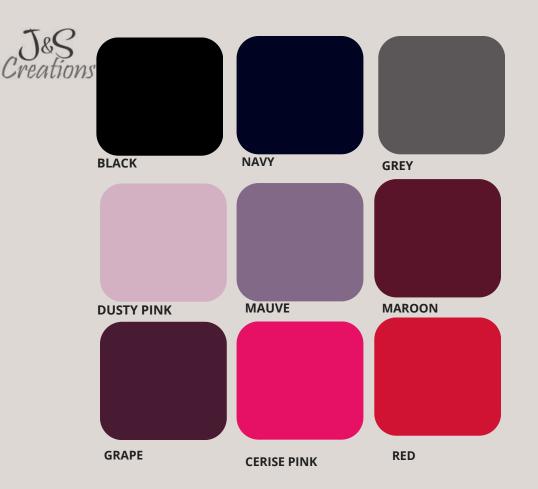

x



**DUSTY PINK** 200g Viscose Spandex



**CORAL PINK** 200g Viscose Spandex



**RED**200g Viscose Spandex



MAROON 200g Viscose Spandex



**YELLOW**200g Viscose Spandex



MUSTARD 200g Viscose Spandex



**RUST** 200g Viscose Spandex



SAGE GREEN 200g Viscose Spandex



EMERALD GREEN 200g Viscose Spandex



**KHAKI GREEN** 200g Viscose Spandex



**BOTTLE GREEN**200g Viscose Spandex



**DARK OLIVE GREEN** 200g Viscose Spandex

## **BON-BON FABRIC**

## STRETCHY AND LIGHTWEIGHT:

BON-BON FABRIC MOVES WITH YOUR BODY AND IS COOL AND AIRY, MAKING IT PERFECT FOR HOT WEATHER.

DURABLE: BON-BON FABRIC IS A HIGH-QUALITY FABRIC AND IS MADE TO LAST.

VERSATILE: BON-BON FABRIC CAN BE USED TO MAKE A VARIETY OF CLOTHING ITEMS, INCLUDING TOPS, PANTS, DRESSES, JUMPSUITS, SKIRTS, AND CARDIGANS.





## **Power Mesh Colours**

Light, breathable, stretchy, and see-through fabric.
Perfect for stylish overlays and airy clothing.



## Mother of the Bride/Groom



**Please note** that the Lace Colours are not in stock and we order as needed. These are only examples

# **Printed Stretch Colours**

# Vibrant and Fun

PB33 - DTY Bright coral, orange, and yellow flowers with green accents



PB166 - FDY Black Background Vibrant Leaves



PB173 - FDY
Navy Background Tropical
Leaves



PB174 - FDY PUFF
ITY navy background with red and white



PB50/TEAL
Abstract Teal BG Bon-Bon



PB50/GREY
Abstract Grey BG Bon-Bon



PB291 Printed Bon-Bon Abstract Pattern: Navy, red, teal blue, mustard yellow, and white



PB155
Printed Bon-BoCerise Pink,
Mustard, Blue and Caramel



PB291 Printed Bon-Bon F