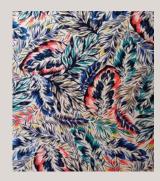

PB291 Printed Bon-Bon Feather Pattern: White, navy blue, bright red, light blue, mustard yellow, and beige

Viscose Spandex Flowers on black and red.

PB154 Printed Bon-Bon Orange, Green, Khaki Green and Blue