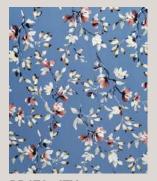

# Printed ITY Colour Chart

PB165 - ITY Beige Background

PB143 - BON-BON Mauve with Black, White, and Beige

PB172 - ITY Light Blue Background Blossom Print