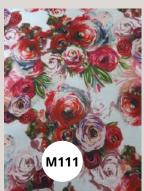

# **Printed Stretch Colours**

# Sophisticated and Bold

PB30 - BON-BON Flower Print Navy BG Bon-Bon

PB146 - BON-BON Black and White

PB128 - BON-BON Navy Background Flower and Leaves Print

#346 VISCOSE SPANDEX Dark Navy, Blue and Taupe

PB93 - BON-BON
Printed Bon-Bon Beige, burgundy red, light pink, teal blue, and grey