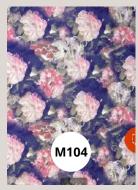

# **Printed Stretch Colours**

# Sophisticated and Bold

PB30 - BON-BON Flower Print Navy BG Bon-Bon

PB146 - BON-BON Black and White

PB128 - BON-BON Navy Background Flower and Leaves Print

#346 VISCOSE SPANDEX Dark Navy, Blue and Taupe

PB93 - BON-BON
Printed Bon-Bon Beige, burgundy red, light pink, teal blue, and grey