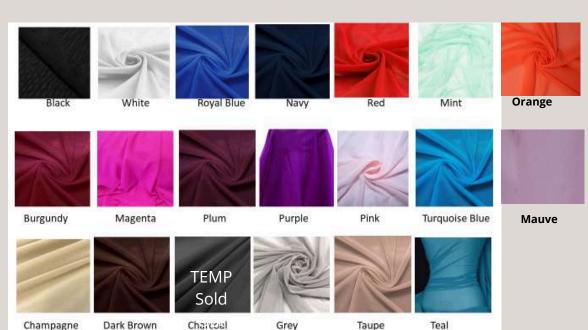

## **Power Mesh Colours**

Light, breathable, stretchy, and see-through fabric.
Perfect for stylish overlays and airy clothing.