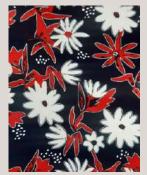

PB291 Printed Bon-Bon Feather Pattern: White, navy blue, bright red, light blue, mustard yellow, and beige

Viscose Spandex Flowers on black and red.

PB154 Printed Bon-Bon Orange, Green, Khaki Green and Blue