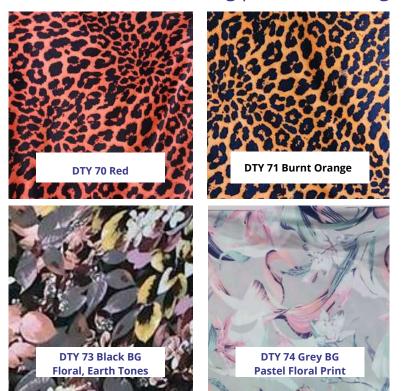

# Printed DTY Brush Fabric

Perfect for Leggings and Batwing Top

# DTY Brush Print Fabric Knitted Fabric

brush knitting print fabric single jersey