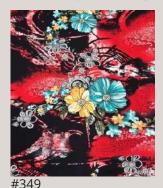

PB291 Printed Bon-Bon Feather Pattern: White, navy blue, bright red, light blue, mustard yellow, and beige

Viscose Spandex Flowers on black and red.

PB154 Printed Bon-Bon Orange, Green, Khaki Green and Blue