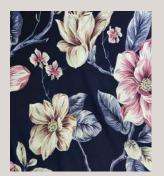

# Sophisticated and Bold

PB30 - BON-BON Flower Print Navy BG Bon-Bon

PB146 - BON-BON Black and White

PB128 - BON-BON Navy Background Flower and Leaves Print

#346 VISCOSE SPANDEX Dark Navy, Blue and Taupe

PB93 - BON-BON
Printed Bon-Bon Beige, burgundy red, light pink, teal blue, and grey