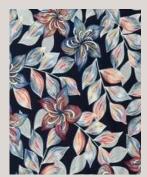

PB291 Printed Bon-Bon Feather Pattern: White, navy blue, bright red, light blue, mustard yellow, and beige

Viscose Spandex Flowers on black and red.

PB154 Printed Bon-Bon Orange, Green, Khaki Green and Blue