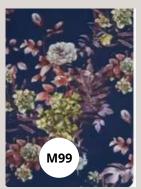

# Sophisticated and Bold

PB30 - BON-BON Flower Print Navy BG Bon-Bon

PB146 - BON-BON Black and White

PB128 - BON-BON Navy Background Flower and Leaves Print

#346 VISCOSE SPANDEX Dark Navy, Blue and Taupe

PB93 - BON-BON
Printed Bon-Bon Beige, burgundy red, light pink, teal blue, and grey