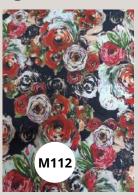

# **Printed Stretch Colours**

# Sophisticated and Bold

PB30 - BON-BON Flower Print Navy BG Bon-Bon

PB146 - BON-BON Black and White

PB128 - BON-BON Navy Background Flower and Leaves Print

#346 VISCOSE SPANDEX Dark Navy, Blue and Taupe

PB93 - BON-BON
Printed Bon-Bon Beige, burgundy red, light pink, teal blue, and grey