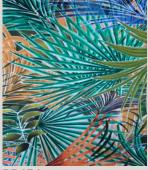

## Vibrant and Fun

PB166 - FDY Black Background Vibrant Leaves

PB173 - FDY Navy Background Tropical Leaves

PB50/TEAL Abstract Teal BG Bon-Bon

PB50/GREY Abstract Grey BG Bon-Bon

PB291 Printed Bon-Bon Abstract Pattern: Navy, red, teal blue, mustard yellow, and white