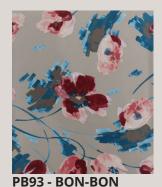

## Sophisticated and Bold

PB30 - BON-BON Flower Print Navy BG Bon-Bon

PB128 - BON-BON Navy Background Flower and Leaves Print

Printed Bon-Bon Beige, burgundy red, light pink, teal blue, and grey

#346 VISCOSE SPANDEX