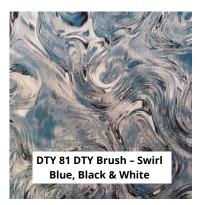

# Printed DTY Brush Fabric

## Perfect for Leggings and Batwing Top

### DTY Brush Print Fabric Knitted Fabric

brush knitting print fabric single jersey