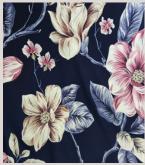

## Sophisticated and Bold

PB30 - BON-BON Flower Print Navy BG Bon-Bon

PB128 - BON-BON Navy Background Flower and Leaves Print

Printed Bon-Bon Beige, burgundy red, light pink, teal blue, and grey

#346 VISCOSE SPANDEX