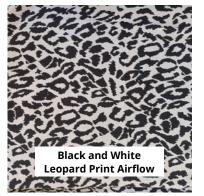

#### **Airflow Colours**

Airflow fabric is a light, soft, and slightly crinkly material that lets air pass through, keeping you cool and comfy.

#### **Airflow Colours**