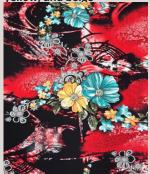

PB154 Printed Bon-Bon Orange, Green, Khaki Green and Blue

PB120 PRINTED ITY Black background with vibrant red and yellow floral print, featuring green

DTY212 Floral Bright: Vibrant blue, orange, purple, and pink flowers on a watercolour background.