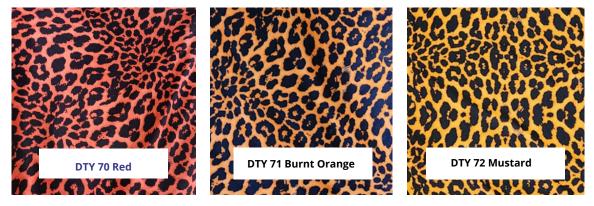

# Printed DTY Brush Fabric

## Perfect for Leggings and Batwing Top

### DTY Brush Print Fabric Knitted Fabric

brush knitting print fabric single jersey