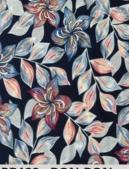

## Sophisticated and Bold

PB30 - BON-BON Flower Print Navy BG Bon-Bon

PB128 - BON-BON Navy Background Flower and Leaves Print

Printed Bon-Bon Beige, burgundy red, light pink, teal blue, and grey

#346 VISCOSE SPANDEX