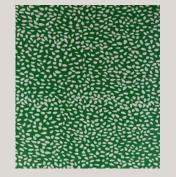

## Vibrant and Fun

PB166 - FDY Black Background Vibrant Leaves

PB173 - FDY Navy Background Tropical Leaves

PB50/TEAL Abstract Teal BG Bon-Bon

PB50/GREY Abstract Grey BG Bon-Bon

PB291 Printed Bon-Bon Abstract Pattern: Navy, red, teal blue, mustard yellow, and white

**PB155** Printed Bon-BoCerise Pink, Mustard, Blue and Caramel

PB291

Printed Bon-Bon Feather Pattern: White, navy blue, bright red, light blue, mustard yellow, and beige

**#349** Viscose Spandex Flowers on black and red.