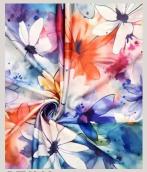

PB154 Printed Bon-Bon Orange, Green, Khaki Green and Blue

PB120 PRINTED ITY Black background with vibrant red and yellow floral print, featuring green

DTY212 Floral Bright: Vibrant blue, orange, purple, and pink flowers on a watercolour background.

DTY213 Floral Multi: Yellow, pink, purple, and orange florals with a watercolour effect.

**PB120#G -**Tropical Floral on Emerald Green Printed Bon-Bon

PB120#T Teal BonBon Floral (Large Peach and Yellow Flowers on Teal Background)