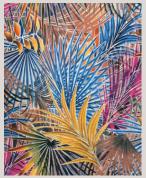

## Vibrant and Fun

PB166 - FDY Black Background Vibrant Leaves

PB173 - FDY Navy Background Tropical Leaves

PB50/TEAL Abstract Teal BG Bon-Bon

PB50/GREY Abstract Grey BG Bon-Bon

PB291 Printed Bon-Bon Abstract Pattern: Navy, red, teal blue, mustard yellow, and white