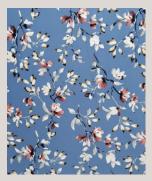

PB154 Printed Bon-Bon Orange, Green, Khaki Green and Blue

PB120 PRINTED ITY Black background with vibrant red and yellow floral print, featuring green

DTY212 Floral Bright: Vibrant blue, orange, purple, and pink flowers on a watercolour background.

DTY213 Floral Multi: Yellow, pink, purple, and orange florals with a watercolour effect.

**PB120#G -**Tropical Floral on Emerald Green Printed Bon-Bon

PB120#T Teal BonBon Floral (Large Peach and Yellow Flowers on Teal Background)