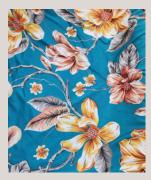

PB154 Printed Bon-Bon Orange, Green, Khaki Green and Blue

PB120 PRINTED ITY Black background with vibrant red and yellow floral print, featuring green

DTY212 Floral Bright: Vibrant blue, orange, purple, and pink flowers on a watercolour background.

DTY213 Floral Multi: Yellow, pink, purple, and orange florals with a watercolour effect.

**PB120#G -**Tropical Floral on Emerald Green Printed Bon-Bon

PB120#T Teal BonBon Floral (Large Peach and Yellow Flowers on Teal Background)