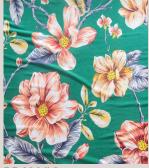

DTY213 Floral Multi: Yellow, pink, purple, and orange florals with a watercolour effect.

**PB120#G -**Tropical Floral on Emerald Green Printed Bon-Bon

PB120#T Teal BonBon Floral (Large Peach and Yellow Flowers on Teal Background)