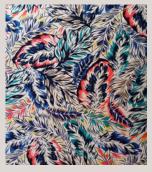

PB154 Printed Bon-Bon Orange, Green, Khaki Green and Blue

PB120 PRINTED ITY Black background with vibrant red and yellow floral print, featuring green

DTY212 Floral Bright: Vibrant blue, orange, purple, and pink flowers on a watercolour background.