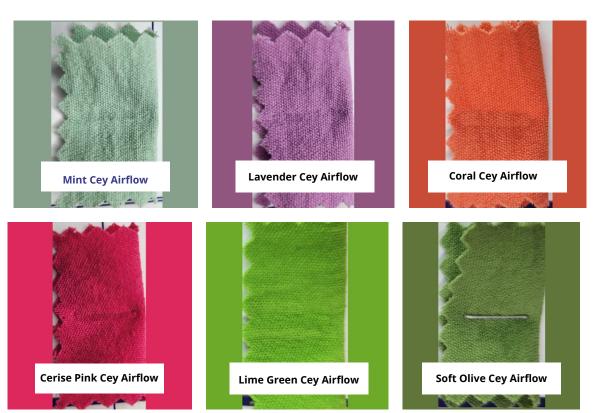

#### **Airflow Colours**

Airflow fabric is a light, soft, and slightly crinkly material that lets air pass through, keeping you cool and comfy.

#### **Airflow Colours**