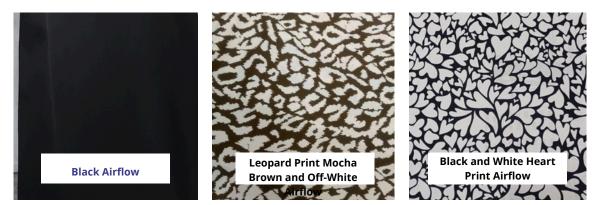

#### **Airflow Colours**

Airflow fabric is a light, soft, and slightly crinkly material that lets air pass through, keeping you cool and comfy.

#### **Airflow Colours**