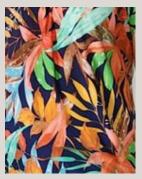

## Vibrant and Fun

PB166 - FDY Black Background Vibrant Leaves

PB173 - FDY Navy Background Tropical Leaves

PB50/TEAL Abstract Teal BG Bon-Bon

PB50/GREY Abstract Grey BG Bon-Bon

PB291 Printed Bon-Bon Abstract Pattern: Navy, red, teal blue, mustard yellow, and white

PB154 Printed Bon-Bon Orange, Green, Khaki Green and Blue

PB120 PRINTED ITY Black background with vibrant red and yellow floral print, featuring green

DTY212 Floral Bright: Vibrant blue, orange, purple, and pink flowers on a watercolour background.

DTY213 Floral Multi: Yellow, pink, purple, and orange florals with a watercolour effect.

**PB120#G -**Tropical Floral on Emerald Green Printed Bon-Bon

PB120#T Teal BonBon Floral (Large Peach and Yellow Flowers on Teal Background)