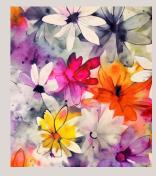

PB154 Printed Bon-Bon Orange, Green, Khaki Green and Blue

PB120 PRINTED ITY Black background with vibrant red and yellow floral print, featuring green

DTY212 Floral Bright: Vibrant blue, orange, purple, and pink flowers on a watercolour background.

DTY213 Floral Multi: Yellow, pink, purple, and orange florals with a watercolour effect.

**PB120#G -**Tropical Floral on Emerald Green Printed Bon-Bon

PB120#T Teal BonBon Floral (Large Peach and Yellow Flowers on Teal Background)