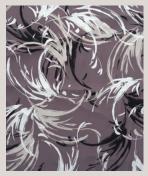

**PB155** Printed Bon-BoCerise Pink, Mustard, Blue and Caramel

PB291

Printed Bon-Bon Feather Pattern: White, navy blue, bright red, light blue, mustard yellow, and beige

**#349** Viscose Spandex Flowers on black and red.