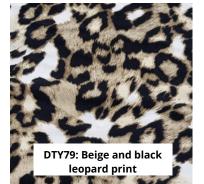

# Printed DTY Brush Fabric

## Perfect for Leggings and Batwing Top

### DTY Brush Print Fabric Knitted Fabric

brush knitting print fabric single jersey