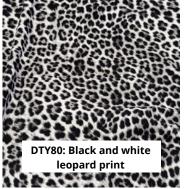

# Printed DTY Brush Fabric

## Perfect for Leggings and Batwing Top

### DTY Brush Print Fabric Knitted Fabric

brush knitting print fabric single jersey