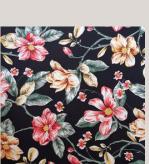

**PB155** Printed Bon-BoCerise Pink, Mustard, Blue and Caramel

PB291

Printed Bon-Bon Feather Pattern: White, navy blue, bright red, light blue, mustard yellow, and beige

**#349** Viscose Spandex Flowers on black and red.