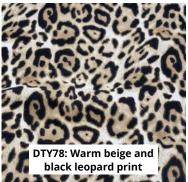

# Printed DTY Brush Fabric

## Perfect for Leggings and Batwing Top

### DTY Brush Print Fabric Knitted Fabric

brush knitting print fabric single jersey