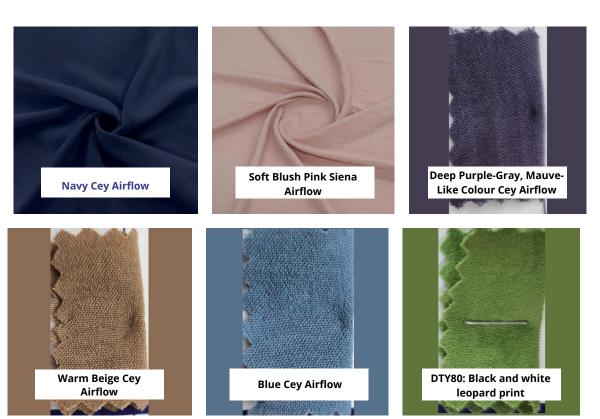

#### **Airflow Colours**

Airflow fabric is a light, soft, and slightly crinkly material that lets air pass through, keeping you cool and comfy.

#### **Airflow Colours**