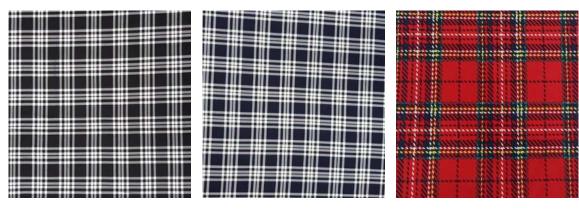

#### DTY Brush Print Fabric Knitted Fabric - 180gsm

brush knitting print fabric single jersey

DTY 84 DTY Brush – Black and white checkered plaid print

DTY 85 DTY Brush – Navy and white checkered plaid print

DTY 86 DTY Brush – Classic red tartan check with navy, white, and yellow accents