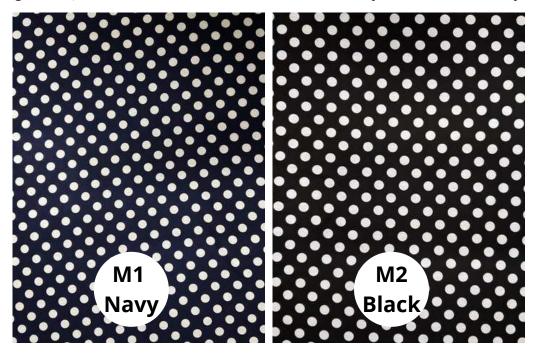

### **Printed Mesh**

Elegant, lightweight, and perfect for special occasions.

Ideal for sophisticated events such as weddings, ladies' teas, and milestone celebrations.

#### **Printed Mesh Colours**

Light, breathable, stretchy, and see-through fabric. Perfect for stylish overlays and airy clothing.