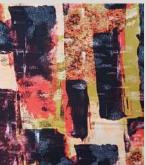

#### PRINTED STRETCH FABRIC COLOUR CHART BREATHABLE AND LIGHTWEIGHT

PB291
Printed Bon-Bon Abstract
Pattern: Navy, red, teal blue,
mustard yellow, and white

PB155
Printed Bon-BoCerise Pink,
Mustard, Blue and Caramel