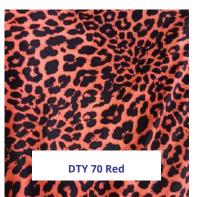

#### PRINTED STRETCH FABRIC COLOUR CHART BREATHABLE AND LIGHTWEIGHT

PB303 - ITY Leopard Print DTY Bon-Bon in Warm Brown and Black

PB143 - BON-BON Mauve with Black, White, and Beige