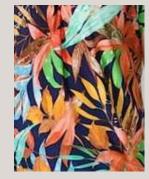

#### PRINTED STRETCH FABRIC COLOUR CHART BREATHABLE AND LIGHTWEIGHT

PB166 - FDY
Black Background Vibrant
Leaves

PB173 - FDY Navy Background Tropical Leaves

PB50/TEAL
Abstract Teal BG Bon-Bon

PB50/GREY
Abstract Grey BG Bon-Bon