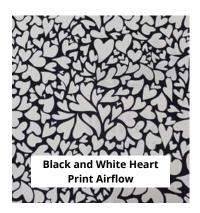

#### Airflow Colours Airflow fabric is a light, soft, and slightly cr

Airflow fabric is a light, soft, and slightly crinkly material that lets air pass through, keeping you cool and comfy.

#### **Airflow Colours**