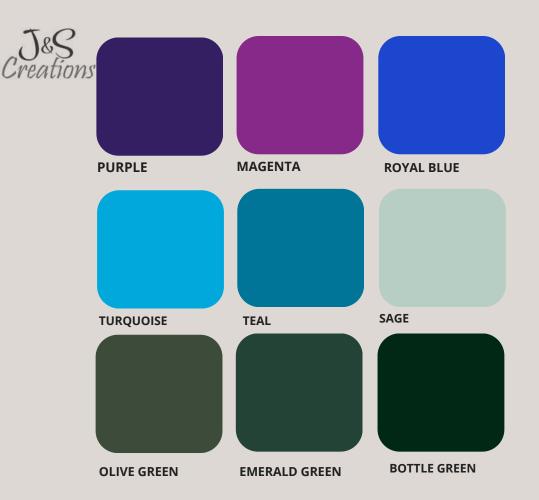

*DUSTY PINK** 200g Viscose Spandex



**CORAL PINK** 200g Viscose Spandex



**RED**200g Viscose Spandex



MAROON 200g Viscose Spandex



**YELLOW**200g Viscose Spandex



MUSTARD 200g Viscose Spandex



**RUST** 200g Viscose Spandex



SAGE GREEN 200g Viscose Spandex



EMERALD GREEN 200g Viscose Spandex



**KHAKI GREEN** 200g Viscose Spandex



**BOTTLE GREEN**200g Viscose Spandex



**DARK OLIVE GREEN** 200g Viscose Spandex

#### **BON-BON FABRIC**

#### STRETCHY AND LIGHTWEIGHT:

BON-BON FABRIC MOVES WITH YOUR BODY AND IS COOL AND AIRY, MAKING IT PERFECT FOR HOT WEATHER.

DURABLE: BON-BON FABRIC IS A HIGH-QUALITY FABRIC AND IS MADE TO LAST.

VERSATILE: BON-BON FABRIC CAN BE USED TO MAKE A VARIETY OF CLOTHING ITEMS, INCLUDING TOPS, PANTS, DRESSES, JUMPSUITS, SKIRTS, AND CARDIGANS.





#### **Power Mesh Colours**

Light, breathable, stretchy, and see-through fabric.
Perfect for stylish overlays and airy clothing.



#### Mother of the Bride/Groom



**Please note** that the Lace Colours are not in stock and we order as needed. These are only examples

## **Printed Stretch Colours**

## Vibrant and Fun

#### PRINTED STRETCH FABRIC COLOUR CHART BREATHABLE AND LIGHTWEIGHT



PB166 - FDY
Black Background Vibrant
Leaves



PB173 - FDY Navy Background Tropical Leaves



PB50/TEAL
Abstract Teal BG Bon-Bon



PB50/GREY
Abstract Grey BG Bon-Bon

#### PRINTED STRETCH FABRIC COLOUR CHART BREATHABLE AND LIGHTWEIGHT



PB291
Printed Bon-Bon Abstract
Pattern: Navy, red, teal blue,
mustard yellow, and white



PB155
Printed Bon-BoCerise Pink,
Mustard, Blue and Caramel



PB292
Printe