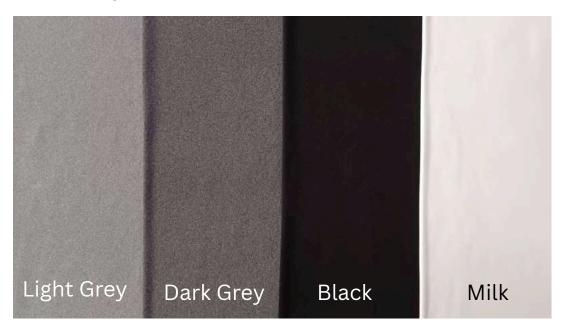

#### **Herringbone Stretch Knit Plain Colours**

- Knitted
- Stretchable
- Has a herringbone texture
- 210gsm (a bit thicker than DTY)

#### **Spandex Stretch Knit Plain Colours**

- Knitted
- Stretchable
- Has a herringbone texture
- 260gsm (a bit thicker than DTY)