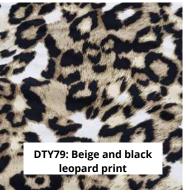

#### DTY Brush Print Fabric Knitted Fabric - 180gsm

brush knitting print fabric single jersey

DTY 84 DTY Brush – Black and white checkered plaid print

DTY 85 DTY Brush – Navy and white checkered plaid print