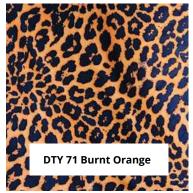

#### PRINTED STRETCH FABRIC COLOUR CHART BREATHABLE AND LIGHTWEIGHT

PB303 - ITY Leopard Print DTY Bon-Bon in Warm Brown and Black

PB143 - BON-BON Mauve with Black, White, and Beige