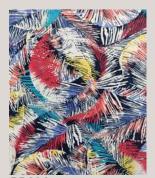

#### PRINTED STRETCH FABRIC COLOUR CHART BREATHABLE AND LIGHTWEIGHT

PB291
Printed Bon-Bon Abstract
Pattern: Navy, red, teal blue,
mustard yellow, and white

PB155
Printed Bon-BoCerise Pink,
Mustard, Blue and Caramel

PB292
Printed Bon-Bon Feather
Pattern: White, navy blue,
bright red, light blue, mustard
yellow, and beige

**#349 Viscose Spandex** Flowers on black and red.

PB154
Printed Bon-Bon Orange,
Green, Khaki Green and Blue