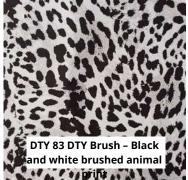

#### DTY Brush Print Fabric Knitted Fabric - 180gsm

brush knitting print fabric single jersey

DTY 84 DTY Brush – Black and white checkered plaid print

DTY 85 DTY Brush – Navy and white checkered plaid print