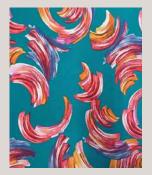

# Printed DTY Brush Fabric

Perfect for Leggings and Batwing Top

#### DTY Brush Print Fabric Knitted Fabric - 160gsm

brush knitting print fabric single jersey

Get R35 off your order when you choose any of our 160gsm DTY Brush Knits.