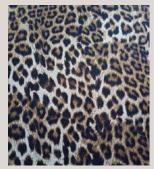

#### PRINTED STRETCH FABRIC COLOUR CHART BREATHABLE AND LIGHTWEIGHT

PB303 - ITY Leopard Print DTY Bon-Bon in Warm Brown and Black

PB143 - BON-BON Mauve with Black, White, and Beige