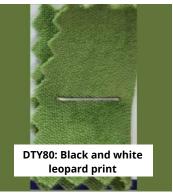

#### DTY Brush Print Fabric Knitted Fabric - 180gsm

brush knitting print fabric single jersey

DTY 84 DTY Brush – Black and white checkered plaid print

DTY 85 DTY Brush – Navy and white checkered plaid print