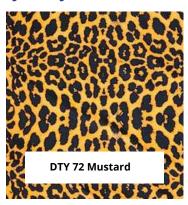

#### DTY Brush Print Fabric Knitted Fabric - 180gsm

brush knitting print fabric single jersey

DTY 84 DTY Brush – Black and white checkered plaid print

DTY 85 DTY Brush – Navy and white checkered plaid print