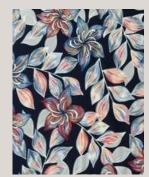

**DTY212** 

Floral Bright: Vibrant blue, orange, purple, and pink flowers on a watercolour background.

**DTY213** 

Floral Multi: Yellow, pink, purple, and orange florals with a watercolour effect.

PB120#T