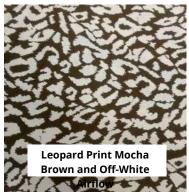

#### Airflow Colours Airflow fabric is a light, soft, and slightly cr

Airflow fabric is a light, soft, and slightly crinkly material that lets air pass through, keeping you cool and comfy.

#### **Airflow Colours**