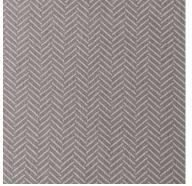

#### **Herringbone Brush Stretch Knit**

Herringbone Knit - Black and white herringbone knit pattern

Herringbone Knit - Light grey and white herringbone knit pattern

Herringbone Knit - Soft pink and white herringbone knit pattern