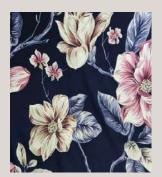

**DTY212** 

Floral Bright: Vibrant blue, orange, purple, and pink flowers on a watercolour background.

**DTY213** 

Floral Multi: Yellow, pink, purple, and orange florals with a watercolour effect.

PB120#T