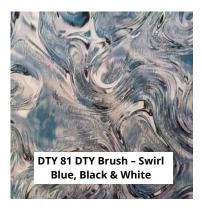

#### DTY Brush Print Fabric Knitted Fabric - 180gsm

brush knitting print fabric single jersey

DTY 84 DTY Brush – Black and white checkered plaid print

DTY 85 DTY Brush – Navy and white checkered plaid print