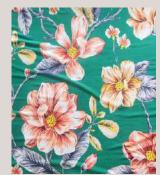

Teal BonBon Floral (Large Peach and Yellow Flowers on Teal Background)

#365 Green and White Viscose

**Spandex** 

PB120#G -

**Tropical Floral on Emerald** Green Printed Bon-Bon

**DFS0326** 

Slinky Bon-Bon - black, olive, burnt orange, cream & red print