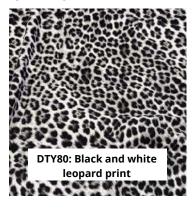

#### DTY Brush Print Fabric Knitted Fabric - 180gsm

brush knitting print fabric single jersey

DTY 84 DTY Brush – Black and white checkered plaid print

DTY 85 DTY Brush – Navy and white checkered plaid print