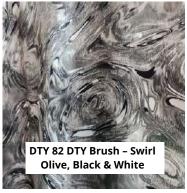

#### DTY Brush Print Fabric Knitted Fabric - 180gsm

brush knitting print fabric single jersey

DTY 84 DTY Brush – Black and white checkered plaid print

DTY 85 DTY Brush – Navy and white checkered plaid print