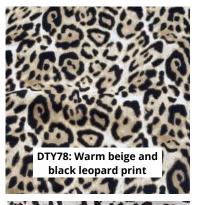

#### DTY Brush Print Fabric Knitted Fabric - 180gsm

brush knitting print fabric single jersey

DTY 84 DTY Brush – Black and white checkered plaid print

DTY 85 DTY Brush – Navy and white checkered plaid print