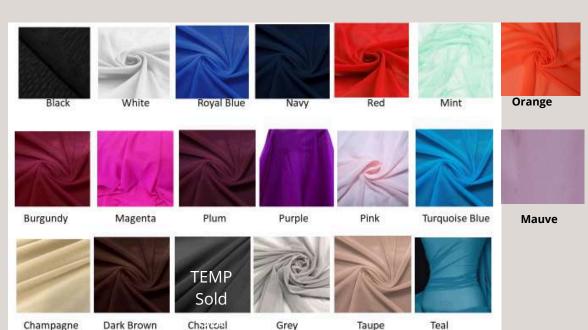

#### **Power Mesh Colours**

Light, breathable, stretchy, and see-through fabric.
Perfect for stylish overlays and airy clothing.

#### **Printed Mesh Colours**

Light, breathable, stretchy, and see-through fabric. Perfect for stylish overlays and airy clothing.