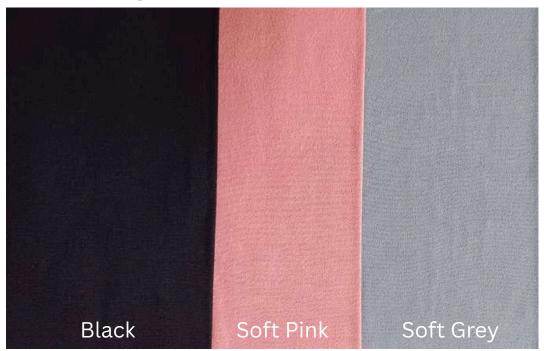

#### **Herringbone Brush Stretch Knit**

Herringbone Knit - Black and white herringbone knit pattern

Herringbone Knit - Light grey and white herringbone knit pattern

Herringbone Knit - Soft pink and white herringbone knit pattern