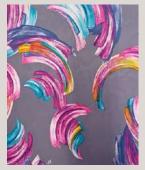

# Printed DTY Brush Fabric

Perfect for Leggings and Batwing Top

#### **DTY Brush Print Fabric Knitted Fabric - 180gsm**

brush knitting print fabric single jersey