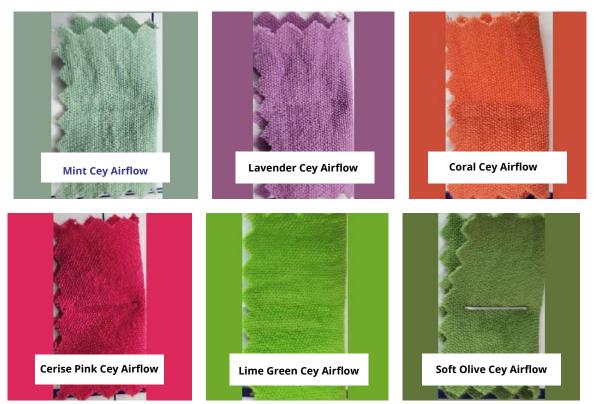

#### Airflow Colours Airflow fabric is a light, soft, and slightly cr

Airflow fabric is a light, soft, and slightly crinkly material that lets air pass through, keeping you cool and comfy.

#### **Airflow Colours**