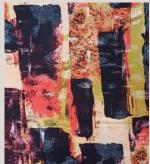

#### PRINTED STRETCH FABRIC COLOUR CHART BREATHABLE AND LIGHTWEIGHT

PB291
Printed Bon-Bon Abstract
Pattern: Navy, red, teal blue,
mustard yellow, and white

PB155
Printed Bon-BoCerise Pink,
Mustard, Blue and Caramel