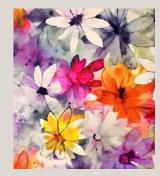

**DTY212** 

Floral Bright: Vibrant blue, orange, purple, and pink flowers on a watercolour background.

**DTY213** 

Floral Multi: Yellow, pink, purple, and orange florals with a watercolour effect.

PB120#T