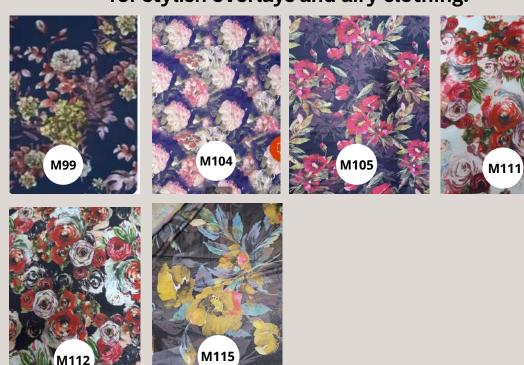

# **Printed Stretch Colours**

## Sophisticated and Bold

#### PRINTED STRETCH FABRIC COLOUR CHART BREATHABLE AND LIGHTWEIGHT

PB30 - BON-BON Flower Print Navy BG Bon-Bon

PB128 - BON-BON
Navy Background
Flower and Leaves Print

PB93 - BON-BON
Printed Bon-Bon Beige, burgundy
red, light pink, teal blue, and grey